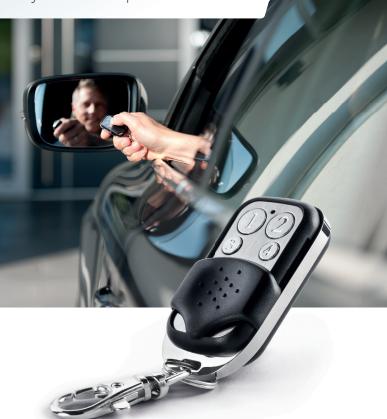

# Remote control

The smart home controller for your trouser pocket.

With the **devolo remote control**, you always have your smart home on hand. Whether you want to switch your device groups on or off at the touch of a button or transfer your entire house to night mode – the devolo remote control makes it possible.

### Product features:

- Four programmable buttons for operating selected Home Control components, e.g. switching all lighting on/off or switching the heat on/off.
- Easily control individual Home Control components, groups or scenarios at the touch of a button.
- As compact and lightweight as a small car key.
- Control your Smart Home from a distance of up to 100 metres (328 ft.).
- Protection against unintentionally pressing a button.
- Easily programmable via an app or on the computer.
- Child-safety features can be activated.
- Individually expandable at any time with other devolo Home Control components.
- Future-proof thanks to standardised Z-Wave® wireless technology.
- 3-year manufacturer's warranty.