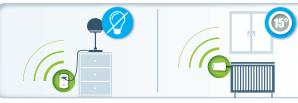

## Application example:

the switch and meter socket switches lamp(s) off

Remote control DE, AT Art. -Nr.: 09360