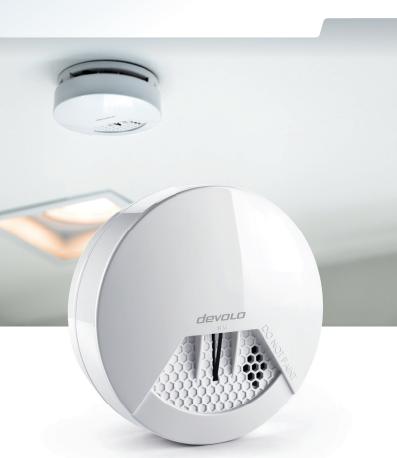

# Smoke detector

More than just a smoke detector.

Whether you're home or away, you can rely on the **devolo smoke detector** to let you know if there is smoke build-up in your smart home. That's not all. It can also communicate simultaneously with additional Home Control components, turning on the light and opening the shades, for example.

## Smoke detector

### Product features:

- Detects smoke emissions early, without fail, to keep you safe.
- The alarm consists of an acoustic and visual warning signal, as well as text message, e-mail or app notifications.
- Quick and flexibly positioned.
- Can work together with other Home Control components, for example to turn on the lights in the event of an alarm.
- Individually expandable at any time with other devolo Home Control components.
- Future-proof thanks to standardised Z-Wave® wireless technology.
- 3-year manufacturer's warranty.