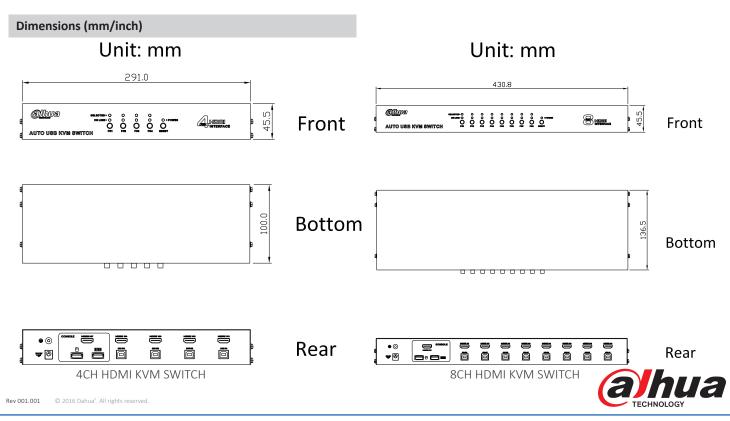

# HD Series | DH-KVM0X01VM-E100

| LED                 | Selected                              | 9       | 17                            |  |
|---------------------|---------------------------------------|---------|-------------------------------|--|
| Cable Length        | Computers                             | 4x 1.5m | 4x 1.5m, 4x 1.8m              |  |
| Emulation           | Keyboard/Mouse                        | USB/PS2 |                               |  |
| Video               | 1920 x 1440, 1080P                    |         |                               |  |
| Scan Interval       | 3-99 seconds adjusting                |         |                               |  |
| Others              |                                       |         |                               |  |
| Power Supply        | DC12V 500mA                           |         |                               |  |
| Power Consumption   | ≤2W                                   |         |                               |  |
| Working Temperature | -45 <sup>°</sup> C~+65 <sup>°</sup> C |         |                               |  |
| Working Humidity    | 10% ~ 80%, Non-condensing             |         |                               |  |
| Unit Dimension      | 100mm×291mm×45.5mm (W*L*H)            |         | 136.5mm×430.8mm×45.5mm(W*L*H) |  |
| Weight              | 0.74Kg                                |         | 1.28Kg                        |  |