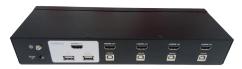

| Technical Specification |                                                                 |                |                      |   |  |  |
|-------------------------|-----------------------------------------------------------------|----------------|----------------------|---|--|--|
| Performance             |                                                                 |                |                      |   |  |  |
| Model                   | DH-KVM0401HM-E100                                               |                | DH-KVM0801HM-E100    |   |  |  |
| System                  | DOS, WIN3.X, WIN95/98/98SE/2000/ME/XP/7/8/10, WinNT, UNIX/LINUX |                |                      |   |  |  |
| Computer Connections    | 4                                                               |                | 8                    |   |  |  |
| Port Selection          | Hotkeys, buttons                                                |                |                      |   |  |  |
| Interfaces              |                                                                 |                |                      |   |  |  |
| Connectors              | Console Ports                                                   | Keyboard       | 1 USB Type A Female  |   |  |  |
|                         |                                                                 | Video          | 1 HDMI Type A Female |   |  |  |
|                         |                                                                 | Mouse          | 1 USB Type A Female  |   |  |  |
|                         |                                                                 | Speakers       | None                 |   |  |  |
|                         | KVM Ports                                                       | Keyboard/Mouse | 4                    | 8 |  |  |
|                         |                                                                 | Video          | 4                    | 8 |  |  |
|                         |                                                                 | USB            | 4                    | 8 |  |  |
|                         |                                                                 |                |                      |   |  |  |