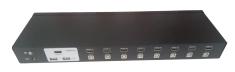

| Technical Specification |                                                                 |                |                      |   |  |  |
|-------------------------|-----------------------------------------------------------------|----------------|----------------------|---|--|--|
| Performance             |                                                                 |                |                      |   |  |  |
| Model                   | DH-KVM0401HM-E100                                               |                | DH-KVM0801HM-E100    |   |  |  |
| System                  | DOS, WIN3.X, WIN95/98/98SE/2000/ME/XP/7/8/10, WinNT, UNIX/LINUX |                |                      |   |  |  |
| Computer Connections    | 4                                                               |                | 8                    |   |  |  |
| Port Selection          | Hotkeys, buttons                                                |                |                      |   |  |  |
| Interfaces              |                                                                 |                |                      |   |  |  |
| Connectors              | Console Ports                                                   | Keyboard       | 1 USB Type A Female  |   |  |  |
|                         |                                                                 | Video          | 1 HDMI Type A Female |   |  |  |
|                         |                                                                 | Mouse          | 1 USB Type A Female  |   |  |  |
|                         |                                                                 | Speakers       | None                 |   |  |  |
|                         | KVM Ports                                                       | Keyboard/Mouse | 4                    | 8 |  |  |
|                         |                                                                 | Video          | 4                    | 8 |  |  |
|                         |                                                                 | USB            | 4                    | 8 |  |  |
|                         |                                                                 |                |                      |   |  |  |