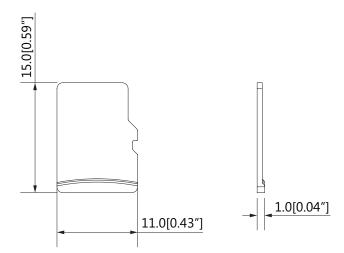

| Technical Specification |                                                                                                                                             |                        |                       |                       |
|-------------------------|---------------------------------------------------------------------------------------------------------------------------------------------|------------------------|-----------------------|-----------------------|
| Model                   | DH-PFM110                                                                                                                                   | DH-PFM111              | DH-PFM112             | DH-PFM113             |
| Image                   | <i>@lhua</i><br>16≅Ÿ                                                                                                                        | alhua<br>32            | <i>@lhua</i><br>64 蹙Ÿ | <b>@lhua</b><br>128∰" |
| Prameter                |                                                                                                                                             |                        |                       |                       |
| Product Type            | Dedicated TF card, Micro SD card                                                                                                            |                        |                       |                       |
| Nominal Capacity        | 16GB                                                                                                                                        | 32GB                   | 64GB                  | 128GB                 |
| Property/Speed          | Class 10, UHS-I (readi                                                                                                                      | ng speed: 90MB/s, writ | ing speed: 20MB/s)    |                       |
| Compatibility           | Compatible with the devices which can support micro SDHC, micro SDXC, micro SDHC UHS-I and micro SDXC UHS-I, especially with DAHUA cameras! |                        |                       |                       |
| Dimension(LxWxH)        | 15mmx11mmx1mm (0.59"x0.43"x0.04")                                                                                                           |                        |                       |                       |
| Weight(with package)    | 8.0g (0.02lb)                                                                                                                               |                        |                       |                       |
| Color                   | Red & grey                                                                                                                                  |                        |                       |                       |
| Storage Temperature     | -25 C ~+85 C (-13 F ~+185 F)                                                                                                                |                        |                       |                       |
| Working Temperature     | -15 C ~+70 C (+5 F ~+158 F)                                                                                                                 |                        |                       |                       |
| Humidity                | 0~95% (non-condensing)                                                                                                                      |                        |                       |                       |
| Warranty                | 2 years                                                                                                                                     |                        |                       |                       |
| Box Dimension           | 100mmx130mm (3.94"x5.12")                                                                                                                   |                        |                       |                       |
| Certifications          |                                                                                                                                             |                        |                       |                       |
| Certifications          | CE (EN55022, EN55024)<br>FCC (ANSI C63.4, CFR 47 FCC PART 15)                                                                               |                        |                       |                       |

## Dimensions (mm/inch)