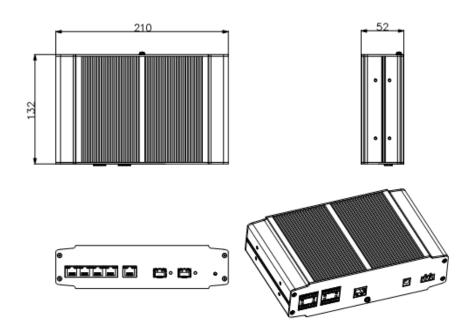

| Switch Mode           | Storage forwarding                                        |
| MAC Study             | MAC auto study, address list capacity is 8K               |
| Ring Network Function | STP ring network protocol                                 |
| Other                 |                                                           |
| Transmission Distance | 20Km                                                      |
| Power                 | DC12V/ AC24V                                              |
| Power Consumption     | ≤15W                                                      |
| Temperature           | -40°C ~75°C                                               |
| Humidity              | 10%~90% RH                                                |

## **Dimensions (mm)**





## **DH-S4000-7X**

### **Application**



#### Dahua Technology Co., Ltd.

1199 BinAn Road, Binjiang District, Hangzhou, China

Tel: +86-571-87688883 Fax: +86-571-87688815

Email: overseas@dahuatech.com

www.dahuasecurity.com

\*Design and specifications are subject to change without notice.
© 2014 Dahua Technology Co., Ltd.