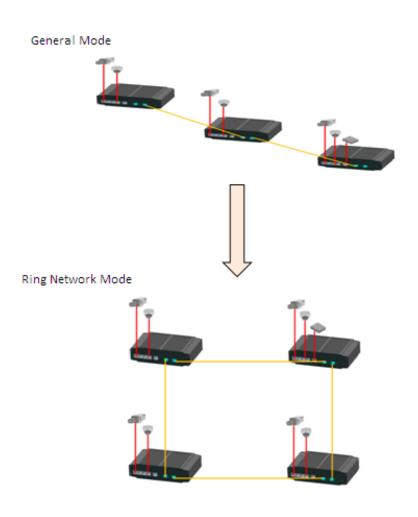

|
| MAC Study             | MAC auto study, address list capacity is 8K               |
| Ring Network Function | STP ring network protocol                                 |
| Other                 |                                                           |
| Transmission Distance | 20Km                                                      |
| Power                 | DC12V/ AC24V                                              |
| Power Consumption     | ≤15W                                                      |
| Temperature           | -40°C ~75°C                                               |
| Humidity              | 10%~90% RH                                                |

## **Dimensions (mm)**





## **DH-S4000-7X**

### **Application**



#### Dahua Technology Co., Ltd.

1199 BinAn Road, Binjiang District, Hangzhou, China

Tel: +86-571-87688883 Fax: +86-571-87688815

Email: overseas@dahuatech.com

www.dahuasecurity.com

\*Design and specifications are subject to change without notice.
© 2014 Dahua Technology Co., Ltd.