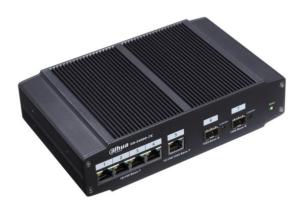

#### **DH-S4000-7X**

#### 7-Port Fiber Ring Network Switch

#### **Features**

- Support spanning tree protocol STP/RSTP
- 2\*1000Mbps SFP fiber ports and 2 fiber ports can form ring network
- Switch capacity 6.8Gbps, including transmission rate 10.1 Mbps
- IEEE802.3, IEEE802.3u, IEEE802.3ab/z and IEEE802.3X standards
- High performance lookup engine with support for up to 8K MAC address entries with automatic
- Port self-adaptive MDI/MDIX modes
- Support WEB, SNMP network management (v1/v2c)
- IEEE802.3X dual full flow control and Backpressure half dual flow control
- Indicator displays data transmission status and power status
- Support port isolation, speed limit, mirroring, 802.1Q VLAN
- Support 802.1p, DSCP priority
- Anti-MAC address flooding
- Industrial wide temperature design
- Adopt metal structure
- Support DC12V/DC24V/AC24V power supply