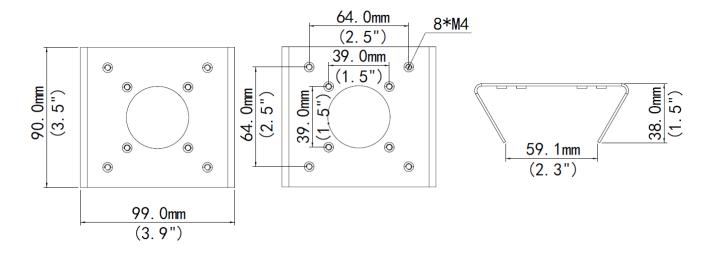

## Specifications

| Bracket               | TR-UP06-A-IN                                                                     |
|-----------------------|----------------------------------------------------------------------------------|
| Application           | Outdoor, pole or rail installation for bullet camera of IPC22X and IPC24X series |
| Dimensions(L × W × H) | 99mmx90mmx38mm (3.9″x3.5″x1.5″)                                                  |
| Weight                | 0.2kg(0.44lb)                                                                    |
| Material              | Galvanized sheet                                                                 |

## Dimensions