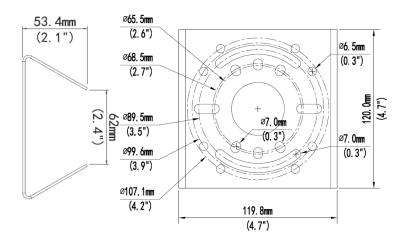

## Dimensions

## Specifications

| Bracket               | TR-UP06-IN                          |
|-----------------------|-------------------------------------|
| Application           | Outdoor, pole or rail installation  |
| Dimensions(L × W × H) | 120mmx120mmx53.4mm (4.7"x4.7"x2.1") |
| Weight                | 0.45kg(0.99lb)                      |
| Material              | Galvanized sheet                    |