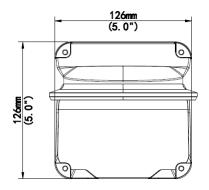

## **Specifications**

| Bracket     | TR-WM03-IN                                      |
|-------------|-------------------------------------------------|
| Application | Indoor, wall installation for 3-inch fixed dome |
| Dimensions  | 188mmx126mmx126mm (7.4" x5" x5")                |
| Weight      | 0.44kg(0.97lb)                                  |
| Material    | Aluminum alloy                                  |

## **Dimensions**