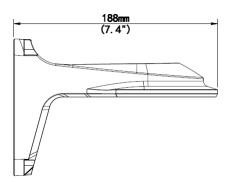

## **Specifications**

| Bracket     | TR-WM03-IN                                      |
|-------------|-------------------------------------------------|
| Application | Indoor, wall installation for 3-inch fixed dome |
| Dimensions  | 188mmx126mmx126mm (7.4" x5" x5")                |
| Weight      | 0.44kg(0.97lb)                                  |
| Material    | Aluminum alloy                                  |

## **Dimensions**