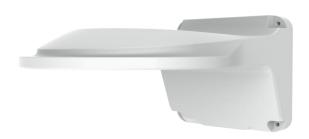

## TR-WM03-IN 3-inch Fixed Dome Indoor Wall Mount

## **Specifications**

| Bracket     | TR-WM03-IN                                      |
|-------------|-------------------------------------------------|
| Application | Indoor, wall installation for 3-inch fixed dome |
| Dimensions  | 188mmx126mmx126mm (7.4" x5" x5")                |
| Weight      | 0.44kg(0.97lb)                                  |
| Material    | Aluminum alloy                                  |